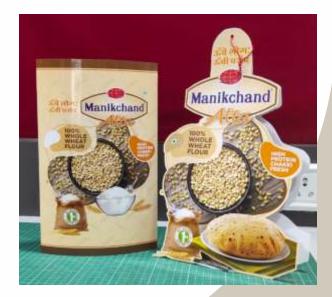

Carbohyorate (g) | 6   | 1  |
| Dietary Fibre (g)      | 2   |    |
| Total Sugar (g)        | 3   | 1  |
| Added Sugar (g)        | 2   |    |
| Total Fat (g)          | 16  | 5  |
| Sartured Fat (g)       | 3   | 1  |
| Trans Fat (g)          | 0   |    |
| Cholesterol (mg)       | 0   |    |
| Sadium (mg)            | 112 | 35 |
|                        |     |    |





## PRODUCT OF INDIA

## INGREDIENTS

• Roasted Peanuts

Hvdogenated Oil

 Added Sugar Added Salt

## INSTRUCTIONS

Store In Cool & Dry Place,

 Allergen info : Contains peanuts
 Refrigerate after opening to preserve freshness
 Manufactured in a facility that also processes other nuts



 $\color{red} \bullet \color{blue} \bullet \color{blue} \color$ 











product packaging





















product packaging













menu desigr

• • •









Urban Zyban is an concors of the friendship of two pusicosale isodiles of Almedshot. They always wented to give samething unique to the city of Almedshot, there cheey came up with an idea of a reet top settement which has an explaint lendow as well as a densary our door solution area in the viterant locality of Maninagar.

You have laved our tasts for over the year... New get souly for a new experience... We have breided the finest inspecient with progressive plating techniques. How Sylous takes you to an extracedinary collinary journey which will not only engage your taste bads, but also measurate you with in bookhtaking presentation.





PERFECT LADY 110 RICH CREAMY DRINE OF STRAWBERRY, FEACH AND FIZE OREO COOKIE DREAM 110
DREAMY N CREANT SHAKE PU