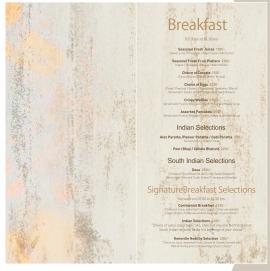

product packaging

product packaging

menu desigr

• • •

Urban Zyban is an concors of the friendship of two pusicosale isodiles of Almedshot. They always wented to give samething unique to the city of Almedshot, there cheey came up with an idea of a reet top settement which has an explaint lendow as well as a densary our door solution area in the viterant locality of Maninagar.

You have laved our tasts for over the year... New get souly for a new experience... We have breided the finest inspecient with progressive plating techniques. How Sylous takes you to an extracedinary collinary journey which will not only engage your taste bads, but also measurate you with in bookhtaking presentation.

PERFECT LADY 110 RICH CREAMY DRINE OF STRAWBERRY, FEACH AND FIZE OREO COOKIE DREAM 110
DREAMY N CREANT SHAKE PULL OF OREO COOKIES

PINA COLADA 110 CREARY FINEAPPLE, COCONUT AND FIZZ

FRUIT PUNCH 110 FIZZY N PUNCHY FRUIT CONCOCTION

MINT PINEAPPLE MOJITO 110 PINEAPPLE JUICE, NINT, MOJITO MIX, FIZZ WATERMELON SNOW 110 CHILLED DES BERG OF WATERMELON

AHMEDABADI ROCKSTAR 135 CHILLED HUG OF TAMARIND, ORANGE, GUIGO.

KING OF RAMBAG 135 GRAFE, CRAMBERST, SPICE, FIZZ

FRESH LIME SODA / WATER 70 / 55

NON - ALCOHOLIC BEER 125

Starters 'n' Surprises

CHEESEY NACHOS 210
MEDICAN CRISPS SERVED LOADED WITH CHEESE SAIDCE AND SERVED WITH SALSA

ALL LOADED NACHOS 245
HERITAN CRESS TOPPED WITH REPREID HEAVE, SALSA, SOUR CREAM, GLIVES, PEPPERS, CORN, JALAFBINS, CHEEN SAUCE

 $\frac{TACOS}{245}$  crispy two shells stuffed with retails bears, (reigns, peppers, lettuce, cheese

MEXICAN STICKS 245
CKISPY FRIED NERICAN STICKS STUPFED WITH GREESE, VEDNIES, SEARS SERVED WITH GRAINE MARTISE

MINI VADA PAO SLIDERS 210 Emprise de many served meis style, authentic morbai vada, garlic chetar, chese stuffed in gregolid rutter nede sad

BROCCOLI CHEESE SOUP 135 LIGHTLY SPICED BROCCOLI AND CHEESE SOUP SERVED IN BREAD BOWL ITALIAN TOMATO 125 CHESSEY TOMATO AND BASIL SOUR MINESTRONE SOUP 125
RICH TOMATO SOUP WITH CHEESE, VEGETABLES, SPAGHETTI AND CROUTORS TOMATO SOUP 110 GARDEN FRESH TOMATOES, HERRS & SPICES

CORN N TOMATO SOUP 110 RICH TOMATO SOUP WITH CORN EIRBALS

MANCHOW SOUP 125
VERY POPULAR CHOICES SOUP WITH CHINISE SPICES AND PRIED MODILES MAKAI KA SHORBA 110 TRADITIONAL INDIAN SOUP WITH CORN AND SPICES

TAMATAR DHANIYA SHORBA 110

SWEET CORN VEG 110 CREAMY SOUP MADE FROM FRESH AMERICAN CORN & ASSORTED VERGLES

CHEESE CORN BALLS 245
FRESH CHEESE, CORN, SALAFEMOS ROLLED IN BALLS, FRIED AND SERVED WITH COCKTAIL DEP

PERI PERI CHEESE MASALA FRENCH FRIES/ PLAIN 245/200

menu desigr