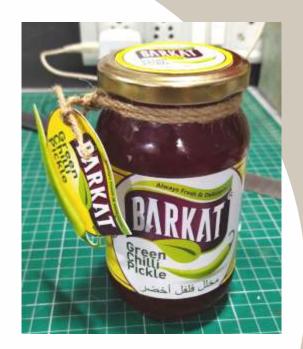

| 8   | 2  |
| Total Carbohyorate (g) | 6   | 1  |
| Dietary Fibre (g)      | 2   |    |
| Total Sugar (g)        | 3   | 1  |
| Added Sugar (g)        | 2   |    |
| Total Fat (g)          | 16  | 5  |
| Sartured Fat (g)       | 3   | 1  |
| Trans Fat (g)          | 0   |    |
| Cholesterol (mg)       | 0   |    |
| Sadium (mg)            | 112 | 35 |
|                        |     |    |





## PRODUCT OF INDIA

## INGREDIENTS

• Roasted Peanuts

Hvdogenated Oil

 Added Sugar Added Salt

## INSTRUCTIONS

Store In Cool & Dry Place,

 Allergen info : Contains peanuts
 Refrigerate after opening to preserve freshness
 Manufactured in a facility that also processes other nuts



 $\color{red} \bullet \color{blue} \bullet \color{blue} \color$ 











product packaging





















product packaging













menu desigr

• • •









Urban Zyban is an concors of the friendship of two pusicosale isodiles of Almedshot. They always wented to give samething unique to the city of Almedshot, there cheey came up with an idea of a reet top settement which has an explaint lendow as well as a densary our door solution area in the viterant locality of Maninagar.

You have laved our tasts for over the year... New get souly for a new experience... We have breided the finest inspecient with progressive plating techniques. How Sylous takes you to an extracedinary collinary journey which will not only engage your taste bads, but also measurate you with in bookhtaking presentation.





PERFECT LADY 110 RICH CREAMY DRINE OF STRAWBERRY, FEACH AND FIZE OREO COOKIE DREAM