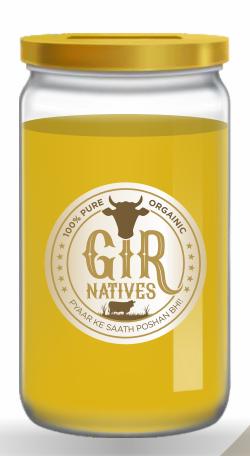

# hoarding & signage

product packaging

## MANUFACTURED AND MARKETED BY BUTTER BOX FOODS

Shed No. 28,

Shyamved Industrial Estate, Nana Chiloda Cross Road, S.P. Ring Road, Ranasan, Gandhinagar, Gujarat 383305.

## Customer Care

+91 8866755588 inquiry@butterbox.in www.butterbox.in

BEST BEFORE 9 MONTH FROM MANUFACTURED DATE

# **NATURAL CREAMY**

nutrition facts

<u>Issai</u> 🚇

| Serving Size (32g)     |     |    |
|------------------------|-----|----|
| Energy (Kcal)          | 200 | 62 |
| Protein (g)            | 8   | 2  |
| Total Carbohyorate (g) | 6   | 1  |
| Dietary Fibre (g)      | 2   |    |
| Total Sugar (g)        | 3   | 1  |
| Added Sugar (g)        | 2   |    |
| Total Fat (g)          | 16  | 5  |
| Sartured Fat (g)       | 3   | 1  |
| Trans Fat (g)          | 0   |    |
| Cholesterol (mg)       | 0   |    |
| Sadium (mg)            | 112 | 35 |
|                        |     |    |

## PRODUCT OF INDIA

## INGREDIENTS

• Roasted Peanuts

Hvdogenated Oil

 Added Sugar Added Salt

## INSTRUCTIONS

Store In Cool & Dry Place,

 Allergen info : Contains peanuts
 Refrigerate after opening to preserve freshness
 Manufactured in a facility that also processes other nuts

 $\color{red} \bullet \color{blue} \bullet \color{blue} \color$ 