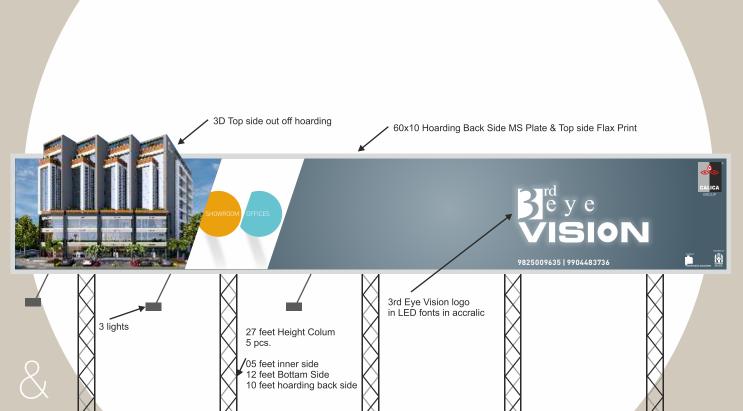

# stationery design

Brd y e

The prime concern for the jeweley industry is the security and at yord eye. "HREE, we fully understand the aspect and did everything to provide a 3 tier security systems with all possible modern platforms like 24°T security quartet, digital, network of CCT V cameras, fire safety system and complete screening of visitors round the clock toboost the security of the complex.